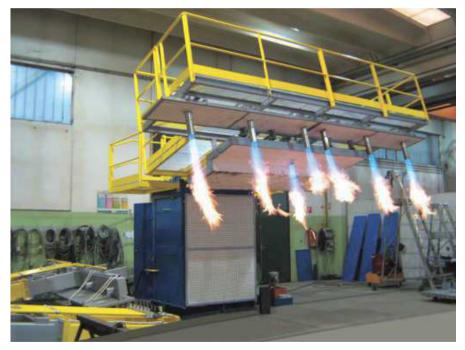

# TUNDISH PREHEATING AND DRYING STATION

### **MAIN FEATURES**

- Number of burners varies according to tundish dimensions and strands number
- Tundish final temperature up to 1300° C
- Very high uniformity of temperature
- Temperature control completely automatic and safe