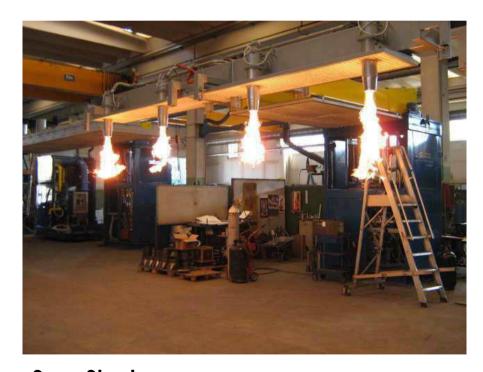

# TUNDISH PREHEATING AND DRYING STATION

Realize a stand alone system for preheating or drying all kind of tundishes.

<u>Suez Steel</u>

<u>Hadeed</u>

### **MAIN FEATURES**

- Number of burners varies according to tundish dimensions and strands number
- Tundish final temperature up to 1300° C
- Very high uniformity of temperature
- Temperature control completely automatic and safe