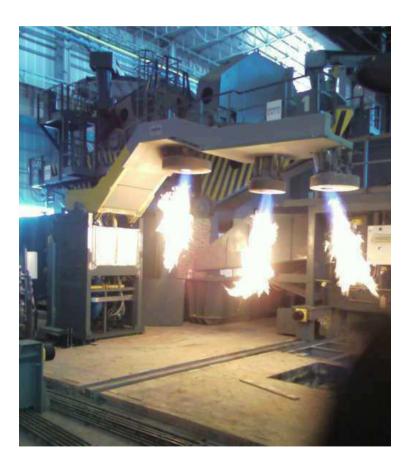

# TUNDISH PREHEATING AND DRYING STATION

### MAIN FEATURES

- Excess air flame during drying cycles to achieve very low heating rates
- Machine can be designed with integrated full cover for tundish